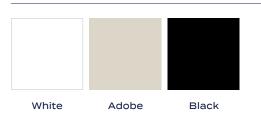

#### VINYL FINISHES

White or neutral-toned vinyl and capstock options.

#### PAINTED EXTERIOR

Water-based coatings provide long-term performance.

All painted finishes are available with white interior only.