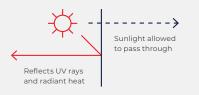

#### ENERGY EFFICIENCY

Our products can meet ENERGY STAR® standards in the climate zones we serve. Our warm-edge spacers help to lower conductivity, improve argon gas retention, and increase condensation resistance. Low-E coatings help reflect the sunlight away from your home, maintaining interior temperatures.

#### What is Low-E?

Low-E glass blocks the bad stuff and lets in only the light you want.