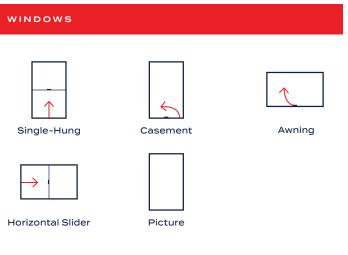

#### HARDWARE

Positive Action Lock

- Single-Hung
- Horizontal Slider

#### Folding Operator

- $\cdot$  Casement
- Awning