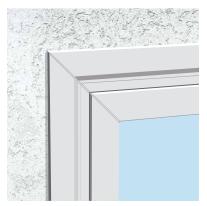

#### Nail Fin

The nail fin is attached directly to the house's frame in new construction and replacement projects where studs are exposed.

#### Z-Bar

This replacement window configuration come with a flange on the exterior of teh window to cover and seal the frame on home with stucco. Block

Commonly used for replacement projects, this window inserts into your existing frame, leaving interior and exterior trim undisturbed.