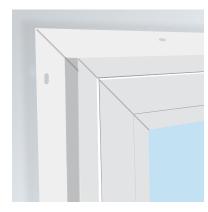

#### Nail Fin

The nail fin is attached directly to the house's frame in new construction and replacement projects where studs are exposed.

#### Z-Bar

This replacement window configuration come with a flange on the exterior of teh window to cover and seal the frame on home with stucco. Block

Commonly used for replacement projects, this window inserts into your existing frame, leaving interior and exterior trim undisturbed.