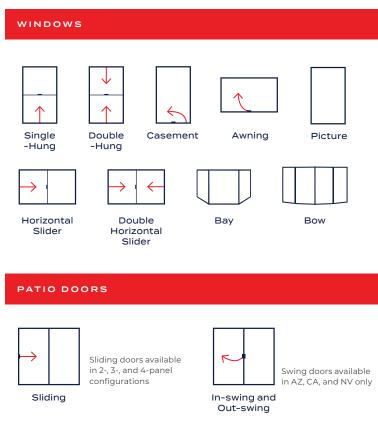

#### SERIES OPTIONS

V400 TUSCANY® SERIES AWNING WINDOWS

#### INSTALLATION CONFIGURATIONS

Buying windows doesn't have to be complicated. MILGARD makes it simple, from the planning stages through project completion. We'll help you understand which frame type suits your project and home style.

#### Nail Fin

The nail fin is attached directly to the house's frame in new construction and replacement projects where studs are exposed.

#### Z-Bar

This replacement window configuration comes with a flange on the exterior of the window to cover and seal the frame on home with stucco.

#### Block

Commonly used for replacement projects, this window inserts into your existing frame, leaving interior and exterior trim undisturbed.