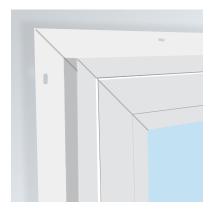

#### Traditional style

STYLISH DESIGN

The wider frame profile creates unique shadow lines for a classic look that is elegant and timeless.

1

VIEWING AREA

**Even sightlines** Enjoy even sightlines from top to bottom and across operating styles for a streamlined and aesthetically pleasing look throughout your home.

#### EVEN SIGHTLINES

All windows in the V400 Tuscany® Series offer equal sightlines from top to bottom and across operating styles, giving all the rooms in your home a streamlined, aesthetically pleasing and even look.

#### **3 TIMELESS STYLE**

Thanks to its frame shape and equal sightlines, the V400 offers the timeless and elegant look of traditional wood windows.