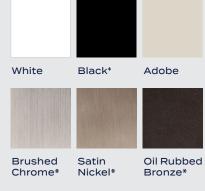

HARDWARE FINISHES

SmartTouch® Bolt

Interior

Handle

12 F

3-Panel\*

4-Panel

Door sizes vary by location; please consult your MILGARD dealer for doors available in your area.

See our entire **Tuscany Series** patio door offering online!

MAXIMUM SWING DOOR SIZING

Varying configurations of the moving and fixed panels are available; please inquire for details.

\*Brushed chrome, satin nickel, and oil rubbed bronze hardware finishes available for swing doors or sliding doors with decorative handle upgrade. ‡ Black hardware available on sliding doors only