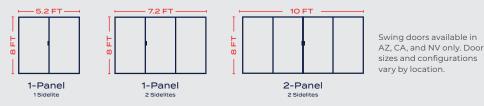

### **Create seamless** transitions

The V400 Tuscany® Series patio door provides outstanding views to the outside and immerses your interior space with natural light. Available in sliding or French swinging (in select markets), the V400 is custom made to your exact measurements and crafted with award-winning hardware.

See our entire **Tuscany Series** patio door offering online!

MAXIMUM SWING DOOR SIZING

Varying configurations of the moving and fixed panels are available; please inquire for details.

\*Brushed chrome, satin nickel, and oil rubbed bronze hardware finishes available for swing doors or sliding doors with decorative handle upgrade. ‡ Black hardware available on sliding doors only