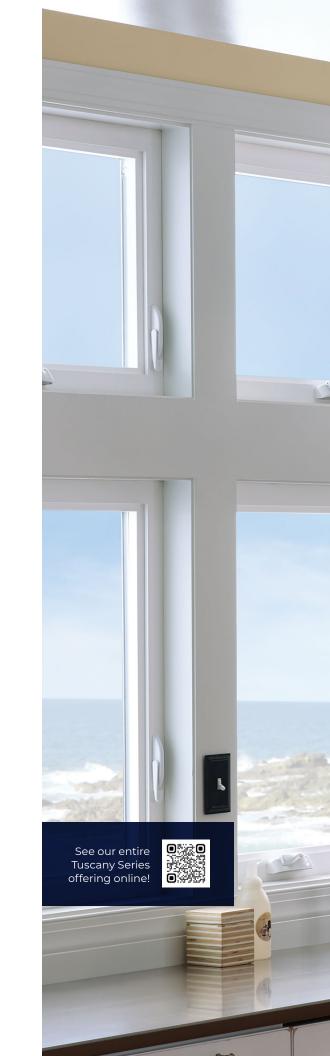

## Innovations that endure

Every detail in the V400 Tuscany<sup>®</sup> Series is constructed with an eye toward style, functionality, and performance. Plus, the easy-to-use hardware uniquely designed for this series practically disappears from view.

#### SMARTTOUCH® INNOVATION

We have a long-standing tradition of innovation. The SmartTouch window lock, exclusive to MILGARD, addresses the need for durable windows and patio doors that exceed rigorous California forced-entry codes.\*

- Intuitive. It's the easiest way to unlock and lock windows, allowing you to open or close them in one smooth, single motion with no pinching or twisting.
- **Streamlined.** The lock is incorporated into the window sash for a sleek, low-profile design.
- Strong. Constructed from die-cast zinc, making it strong and built to last.
- Secure. When the handle is down, the window is locked, so you can rest assured your window is secure at a glance.

SmartTouch® Lock (above) available on Single-Hung, Double-Hung, Horizontal Slider, and Double Horizontal Slider