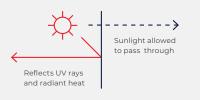

#### ENERGY EFFICIENCY

Our products can meet ENERGY STAR® standards in the climate zones we serve. Our warm-edge spacers help to lower conductivity, improve argon gas retention, and increase condensation resistance. Low-E coatings help reflect the sunlight away from your home maintaining interior temperatures.

#### What is Low-E?

Low-E glass blocks the bad stuff and lets in only the light you want.