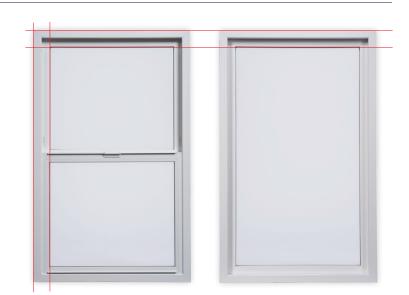

#### Traditional style

STYLISH DESIGN

The wider frame profile creates unique shadow lines for a classic look that is elegant and timeless.

1

VIEWING AREA

**Even sightlines** Enjoy even sightlines from top to bottom and across operating styles for a streamlined and aesthetically pleasing look throughout your home.

#### EVEN SIGHTLINES

All windows in the V400 Tuscany® Series offer equal sightlines from top to bottom and across operating styles, giving all the rooms in your home a streamlined, aesthetically pleasing and even look.