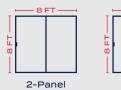

HARDWARE FINISHES

SmartTouch® Bolt

Interior

Handle

12 F

3-Panel\*

4-Panel

Door sizes vary by location; please consult your MILGARD dealer for doors available in your area.