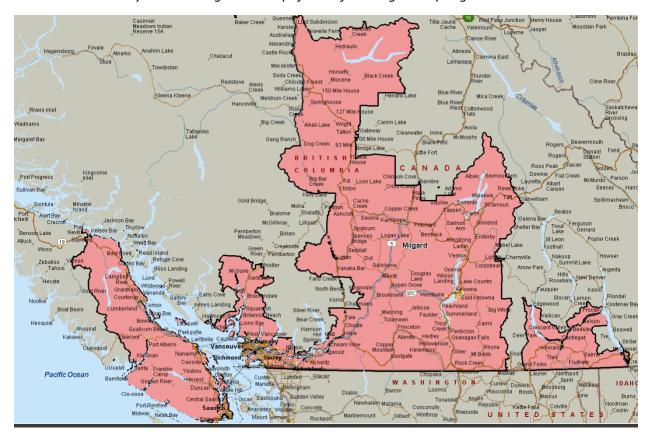

## Milgard Service Territory (Canada) Map

Must be accessible by a connecting road except for the following: Salt Spring Island and Gabriola Island