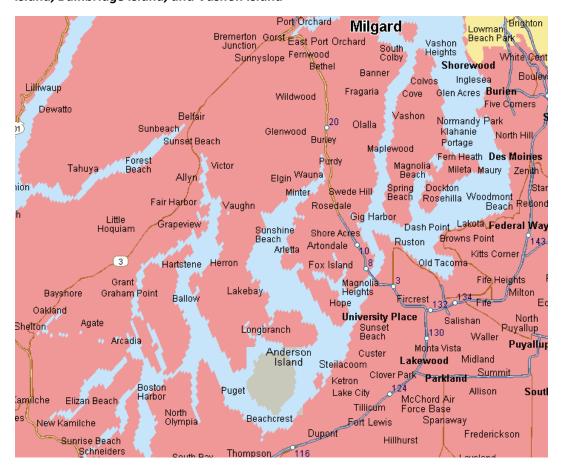

## Milgard Service Territory (United States) Map

Must be accessible by a connecting road except for the following: Friday Harbor Island, Whidbey Island, Bainbridge Island, Vashon Island, Oahu, Hawaii, Maui, and Kauai





#### **Territory Boundary #1**





#### **Territory Boundary #2**





## Territory Boundary #3 - Alaska

# Must be accessible by a connecting road







## Territory Boundary #4 – Hawaii

# Must be accessible by a connecting road except Oahu, Hawaii, Maui, and Kauai





#### Territory Boundary #5 - Pacific Northwest













### WINDOWS and DOORS





## Milgard Service Territory (Canada) Map

Must be accessible by a connecting road except for the following: Salt Spring Island and Gabriola Island