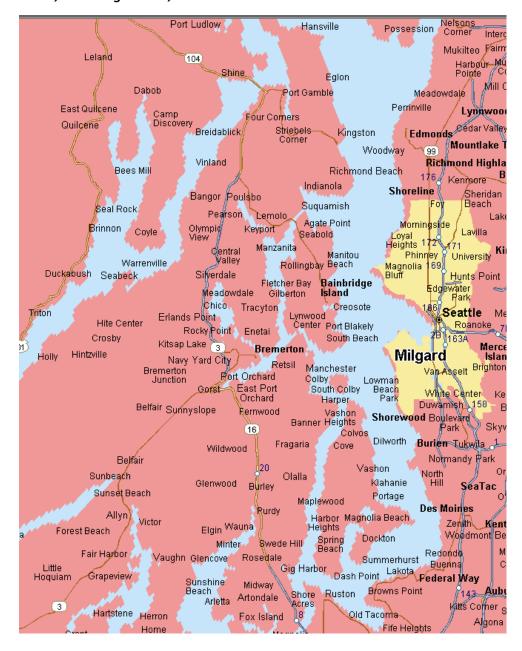

## Milgard Service Territory (United States) Map

Must be accessible by a connecting road except for the following: Friday Harbor Island, Whidbey Island, Bainbridge Island, Vashon Island, Oahu, Hawaii, Maui, and Kauai





#### **Territory Boundary #1**





#### **Territory Boundary #2**





## Territory Boundary #3 - Alaska

# Must be accessible by a connecting road







## Territory Boundary #4 – Hawaii

# Must be accessible by a connecting road except Oahu, Hawaii, Maui, and Kauai





#### Territory Boundary #5 - Pacific Northwest













### WINDOWS and DOORS





## Milgard Service Territory (Canada) Map

Must be accessible by a connecting road except for the following: Salt Spring Island and Gabriola Island