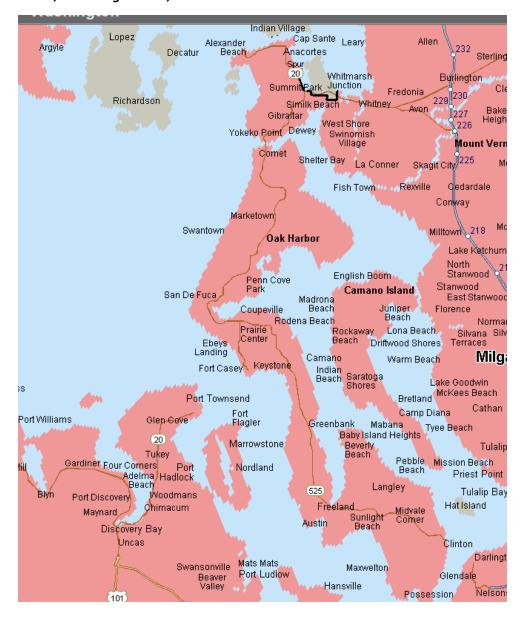

## Milgard Service Territory (United States) Map

Must be accessible by a connecting road except for the following: Friday Harbor Island, Whidbey Island, Bainbridge Island, Vashon Island, Oahu, Hawaii, Maui, and Kauai





#### **Territory Boundary #1**





#### **Territory Boundary #2**





## Territory Boundary #3 - Alaska

# Must be accessible by a connecting road







## Territory Boundary #4 – Hawaii

# Must be accessible by a connecting road except Oahu, Hawaii, Maui, and Kauai





#### Territory Boundary #5 - Pacific Northwest













### WINDOWS and DOORS





## Milgard Service Territory (Canada) Map

Must be accessible by a connecting road except for the following: Salt Spring Island and Gabriola Island