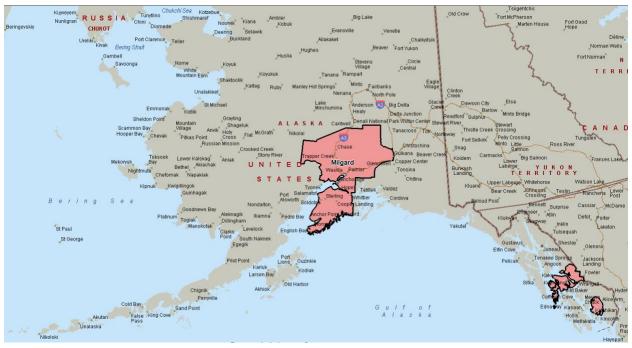

## Milgard Service Territory (United States) Map

Must be accessible by a connecting road except for the following: Friday Harbor Island, Whidbey Island, Bainbridge Island, Vashon Island, Oahu, Hawaii, Maui, and Kauai





#### **Territory Boundary #1**





#### **Territory Boundary #2**





## Territory Boundary #3 - Alaska

# Must be accessible by a connecting road







## Territory Boundary #4 – Hawaii

# Must be accessible by a connecting road except Oahu, Hawaii, Maui, and Kauai





#### Territory Boundary #5 - Pacific Northwest













### WINDOWS and DOORS





## Milgard Service Territory (Canada) Map

Must be accessible by a connecting road except for the following: Salt Spring Island and Gabriola Island