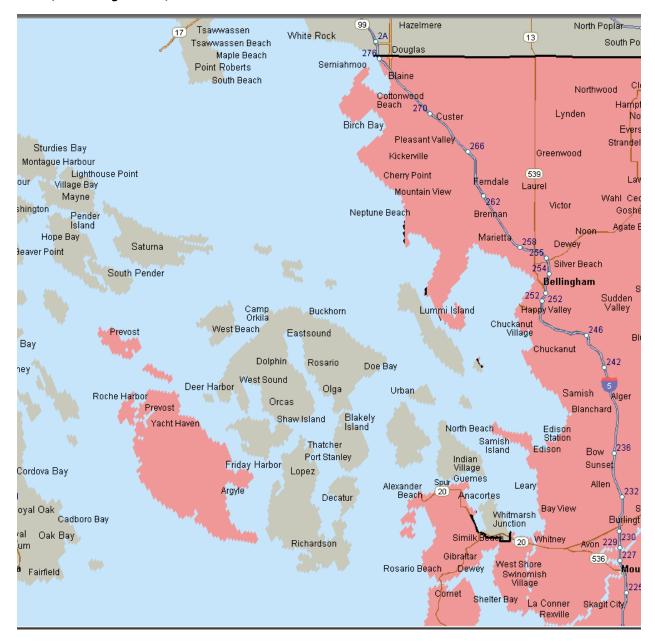

## Milgard Service Territory (United States) Map

Must be accessible by a connecting road except for the following: Friday Harbor Island, Whidbey Island, Bainbridge Island, Vashon Island, Oahu, Hawaii, Maui, and Kauai





#### **Territory Boundary #1**





#### **Territory Boundary #2**





## Territory Boundary #3 - Alaska

# Must be accessible by a connecting road







## Territory Boundary #4 – Hawaii

# Must be accessible by a connecting road except Oahu, Hawaii, Maui, and Kauai





#### Territory Boundary #5 - Pacific Northwest













### WINDOWS and DOORS





## Milgard Service Territory (Canada) Map

Must be accessible by a connecting road except for the following: Salt Spring Island and Gabriola Island