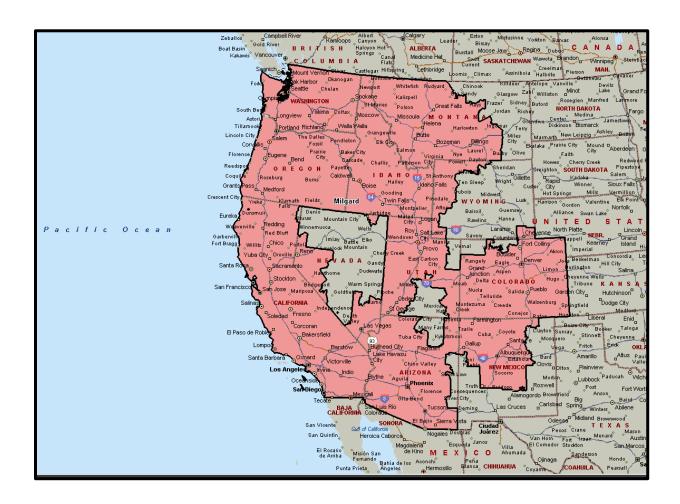

## Milgard Service Territory (United States) Map

Must be accessible by a connecting road except for the following: Friday Harbor Island, Whidbey Island, Bainbridge Island, Vashon Island, Oahu, Hawaii, Maui, and Kauai

#### **Territory Boundary #1**