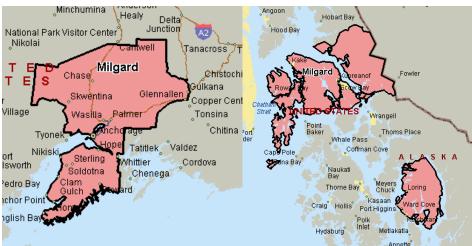

## Milgard Service Territory (United States) Map

Must be accessible by a connecting road except for the following: Friday Harbor Island, Whidbey Island, Bainbridge Island, Vashon Island, Oahu, Hawaii, Maui, and Kauai





#### **Territory Boundary #1**





#### **Territory Boundary #2**





## Territory Boundary #3 - Alaska

# Must be accessible by a connecting road







## Territory Boundary #4 – Hawaii

# Must be accessible by a connecting road except Oahu, Hawaii, Maui, and Kauai





#### Territory Boundary #5 - Pacific Northwest













### WINDOWS and DOORS





## Milgard Service Territory (Canada) Map

Must be accessible by a connecting road except for the following: Salt Spring Island and Gabriola Island