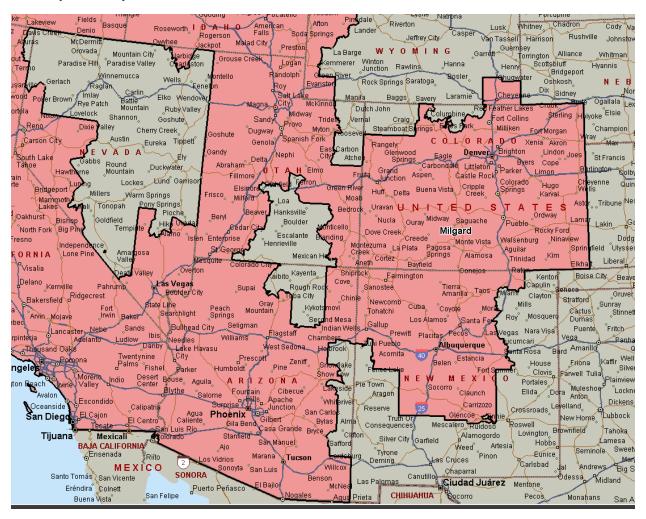

## Milgard Service Territory (United States) Map

Must be accessible by a connecting road except for the following: Friday Harbor Island, Whidbey Island, Bainbridge Island, Vashon Island, Oahu, Hawaii, Maui, and Kauai





#### **Territory Boundary #1**





#### **Territory Boundary #2**





## Territory Boundary #3 - Alaska

# Must be accessible by a connecting road







## Territory Boundary #4 – Hawaii

# Must be accessible by a connecting road except Oahu, Hawaii, Maui, and Kauai





#### Territory Boundary #5 - Pacific Northwest













### WINDOWS and DOORS





## Milgard Service Territory (Canada) Map

Must be accessible by a connecting road except for the following: Salt Spring Island and Gabriola Island