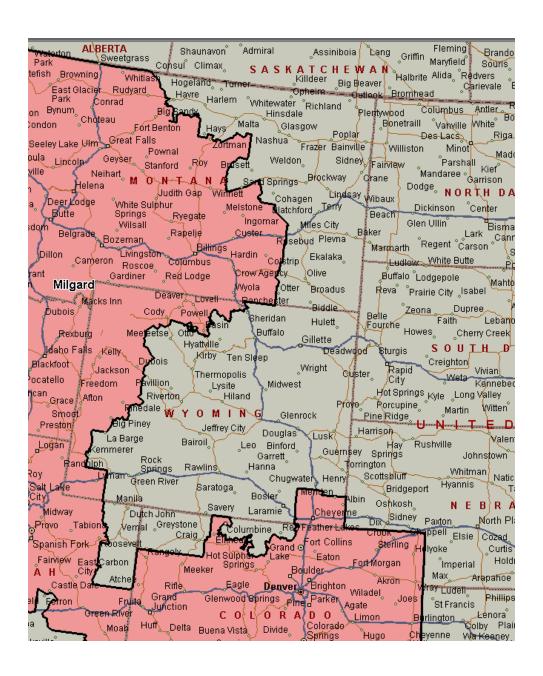

## Milgard Service Territory (United States) Map

Must be accessible by a connecting road except for the following: Friday Harbor Island, Whidbey Island, Bainbridge Island, Vashon Island, Oahu, Hawaii, Maui, and Kauai





#### **Territory Boundary #1**





#### **Territory Boundary #2**





## Territory Boundary #3 - Alaska

# Must be accessible by a connecting road







## Territory Boundary #4 – Hawaii

# Must be accessible by a connecting road except Oahu, Hawaii, Maui, and Kauai





#### Territory Boundary #5 - Pacific Northwest













### WINDOWS and DOORS





## Milgard Service Territory (Canada) Map

Must be accessible by a connecting road except for the following: Salt Spring Island and Gabriola Island